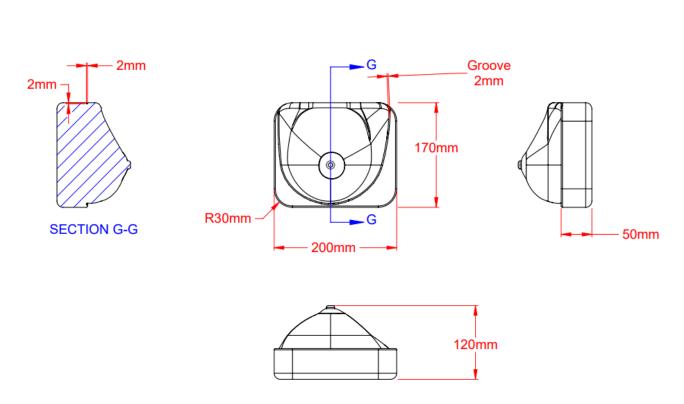

The device is composed of:

- 30-50 mm stage
- Large Breast 200(L)x170(W)x70(H)mm
- Large Nipple
- Breast fat with correct mechanical and ultrasound properties
- Wrapped with skin like material, so it can be used for long period of time.
- Can be jabbed for many times without leaving needle traces.
- Lesions and Cysts

## **Suitable for:**

OEMs' medical devices simulation Robotic System calibration Hospitals, Clinics, Med school trainings Demonstrations

FIGURE 3: Drawing – Dimensions of the Very Large Breast Phantom

FIGURE 4: Very Large Breast Phantom for Training