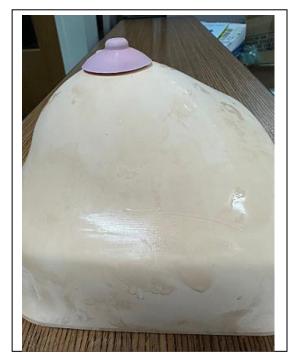

## Multi-Modality applications (Ultrasound, MRI, CT, Mammography)

YGI

Phantom Technologies Medical Simulation & Training

FIGURE 1: Very Large Breast Phantom for Training

FIGURE 2: Very Large Breast Phantom for Training

Due to a large demand, a very large breast phantom for training has been implemented. Can be used for needle insertions, fine needle breast aspiration for biopsies, Brachytherapies, etc...

The device-based polymers and distilled water

The device is composed of:

- 30-50 mm stage
- Large Breast 200(L)x170(W)x70(H)mm
- Large Nipple
- Breast fat with correct mechanical and ultrasound properties
- Wrapped with skin like material, so it can be used for long period of time.
- Can be jabbed for many times without leaving needle traces.
- Lesions and Cysts