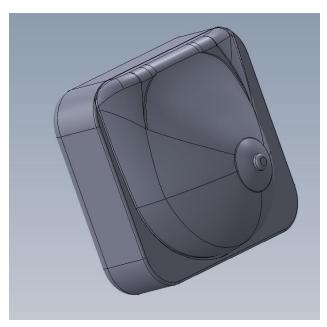

## Multi-Modality applications (Ultrasound, MRI, CT, Mammography)

YGI

Phantom Technologies Medical Simulation & Training

FIGURE 1: Very Large Breast Phantom for Training

FIGURE 2: Very Large Breast Phantom for Training

Due to a large demand, a very large breast phantom for training has been implemented. Can be used for needle insertions, fine needle breast aspiration for biopsies, Brachytherapies, etc...

The device-based polymers and distilled water

The device is composed of:

- 30-50 mm stage
- Large Breast 200(L)x170(W)x70(H)mm
- Large Nipple
- Breast fat with correct mechanical and ultrasound properties
- Wrapped with skin like material, so it can be used for long period of time.
- Can be jabbed for many times without leaving needle traces.
- Lesions and Cysts