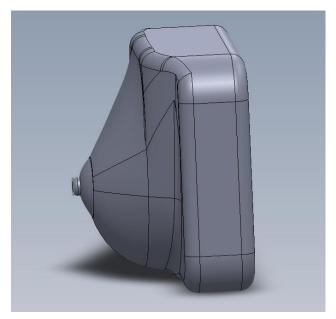

## Multi-Modality applications (Ultrasound, MRI, CT, Mammography)

YGI

Phantom Technologies Medical Simulation & Training

FIGURE 1: Very Large Breast Phantom for Training

FIGURE 2: Very Large Breast Phantom for Training

The device is composed of:

- 30-50 mm stage
- Large Breast 200(L)x170(W)x70(H)mm
- Large Nipple
- Breast fat with correct mechanical and ultrasound properties
- Wrapped with skin like material, so it can be used for long period of time.
- Can be jabbed for many times without leaving needle traces.
- Lesions and Cysts